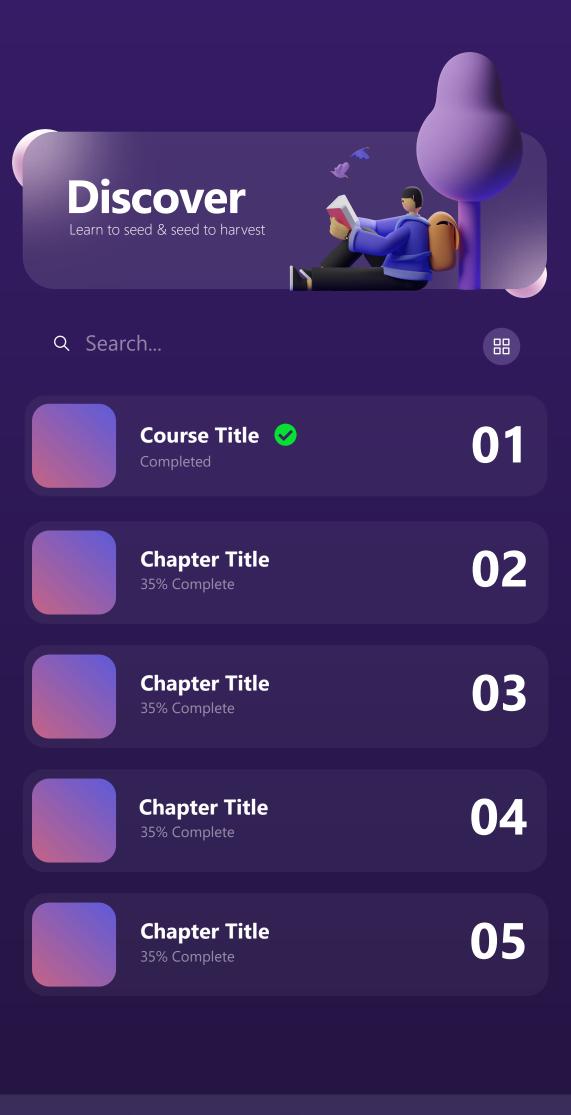

# E-Learning

Q Search...

The Market Basics 01
35% Complete

Orders a

### **The Market Basics**

35% Complete

#### What is an investment?

An investment is an asset bought by an individual or organization with the expectation that it will generate some future income or profit—Examples of investments may include stocks and real estate