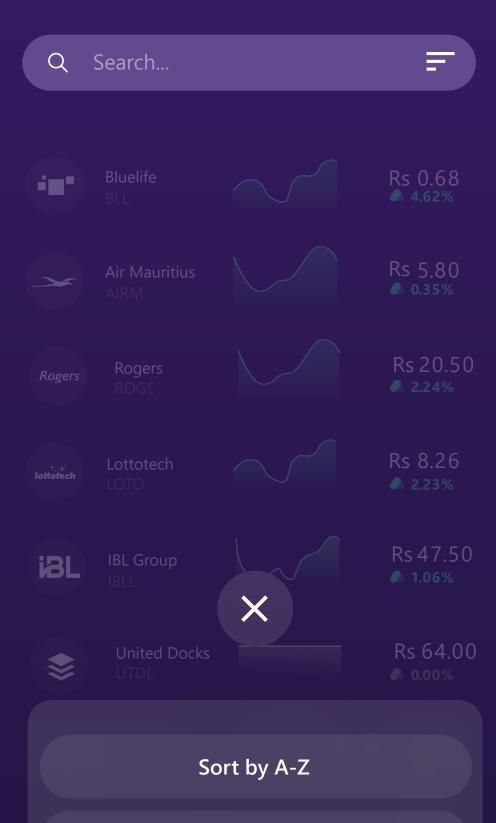

# Live Stocks

#### **Stocks**

**4.62%** 

Q Search...

| <b>ENL</b> J | ENL Group<br>ENLG | Rs 19.00<br>5.00% |
|--------------|-------------------|-------------------|

#### Stocks

Sort by loss

Sort by gain

Rs 20.5

1H

4H

1D

1W