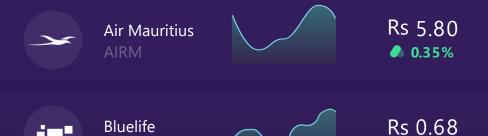

#### **Stocks**

**4.62%** 

Q Search...

| <b>ENL</b> J | ENL Group<br>ENLG | Rs 19.00<br>5.00% |
|--------------|-------------------|-------------------|